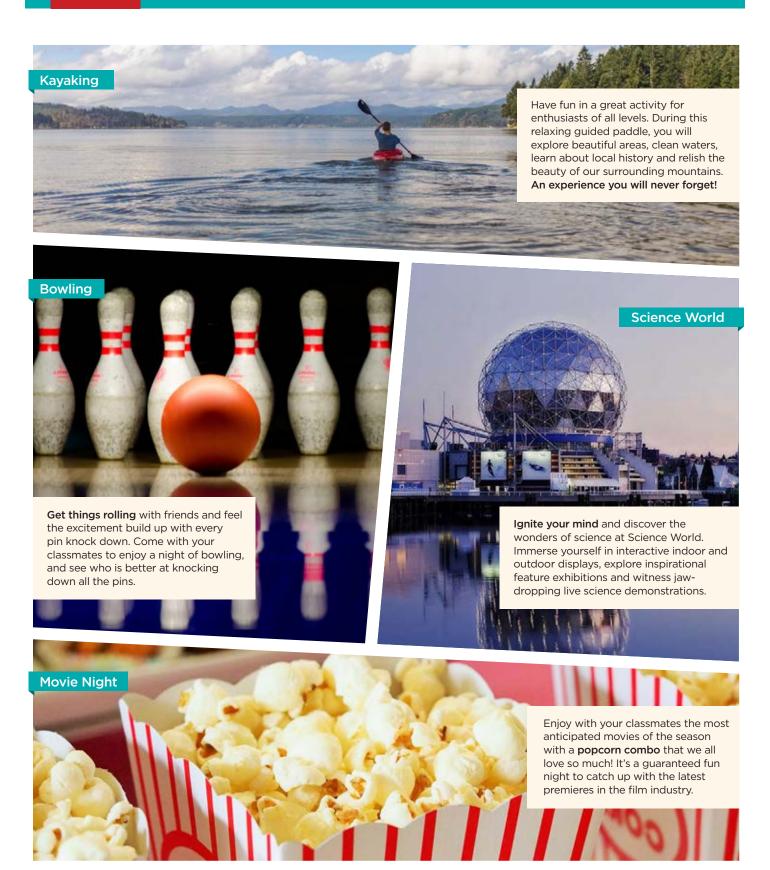

# **ACTIVITIES**

**VANCOUVER** 







# **ACTIVITIES**

**VANCOUVER** 





#### **ACTIVITIES VANCOUVER**







There's nothing better than getting together with friends for a summer BBQ and picnic! Come with your classmates to have an amazing time as you laugh, play outdoor games and taste a variety of Canadian food under the radiant Vancouver sun.



Visit Vancouver's most popular year-round attraction and mountain playground, located just minutes from Downtown. There's no better view of Vancouver's North Shore and the city of Vancouver than the one you'll see from the famous Grouse Mountain Skyride, an aerial tram that ferries visitors up the mountain.



### **ACTIVITIES VANCOUVER**





## **ACTIVITIES VANCOUVER**