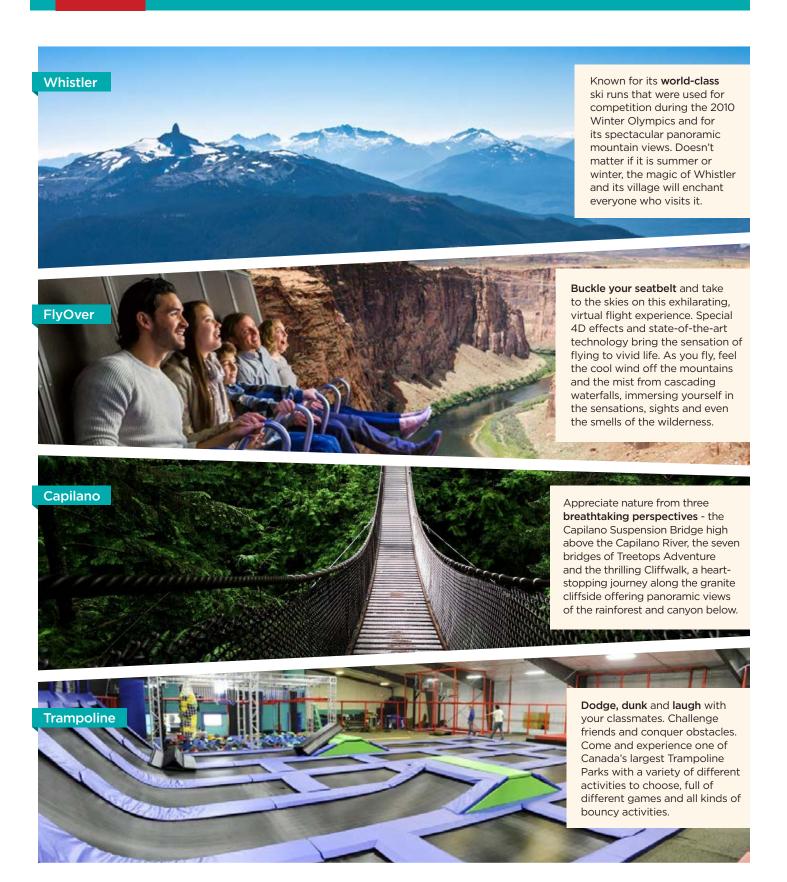

# **ACTIVITIES**

**VANCOUVER** 







# **ACTIVITIES**

**VANCOUVER** 





#### **ACTIVITIES VANCOUVER**







There's nothing better than getting together with friends for a summer BBQ and picnic! Come with your classmates to have an amazing time as you laugh, play outdoor games and taste a variety of Canadian food under the radiant Vancouver sun.



Visit Vancouver's most popular year-round attraction and mountain playground, located just minutes from Downtown. There's no better view of Vancouver's North Shore and the city of Vancouver than the one you'll see from the famous Grouse Mountain Skyride, an aerial tram that ferries visitors up the mountain.



### **ACTIVITIES VANCOUVER**





## **ACTIVITIES VANCOUVER**