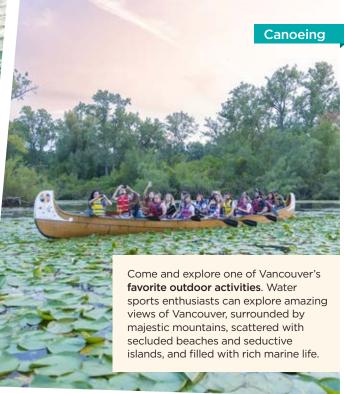

# **ACTIVITIES**

**VANCOUVER** 







# **ACTIVITIES**

**VANCOUVER** 





#### **ACTIVITIES VANCOUVER**







There's nothing better than getting together with friends for a summer BBQ and picnic! Come with your classmates to have an amazing time as you laugh, play outdoor games and taste a variety of Canadian food under the radiant Vancouver sun.



Visit Vancouver's most popular year-round attraction and mountain playground, located just minutes from Downtown. There's no better view of Vancouver's North Shore and the city of Vancouver than the one you'll see from the famous Grouse Mountain Skyride, an aerial tram that ferries visitors up the mountain.



### **ACTIVITIES VANCOUVER**





## **ACTIVITIES VANCOUVER**