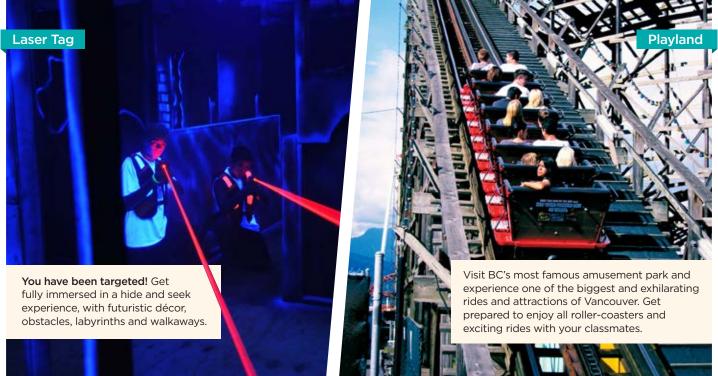

# **ACTIVITIES**

**VANCOUVER** 







# **ACTIVITIES**

**VANCOUVER** 





#### **ACTIVITIES VANCOUVER**







There's nothing better than getting together with friends for a summer BBQ and picnic! Come with your classmates to have an amazing time as you laugh, play outdoor games and taste a variety of Canadian food under the radiant Vancouver sun.



Visit Vancouver's most popular year-round attraction and mountain playground, located just minutes from Downtown. There's no better view of Vancouver's North Shore and the city of Vancouver than the one you'll see from the famous Grouse Mountain Skyride, an aerial tram that ferries visitors up the mountain.



### **ACTIVITIES VANCOUVER**





## **ACTIVITIES VANCOUVER**